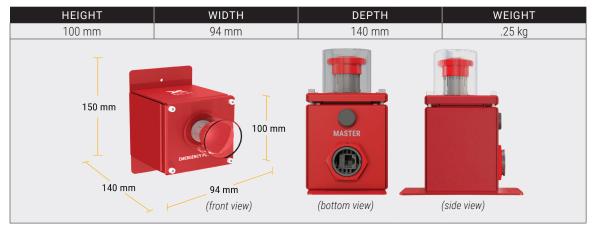

## DATA SHEET

MODEL NUMBER F42-10E-100

# CEL-FI QUATRA RED Emergency Power-off Switch

Cel-Fi's QUATRA RED Emergency Power Off Switch (EPO) can instantaneously shut down the ERRCS solution from a single point to eliminate the risk of combustion caused by electricity or static. Designed to prevent inadvertent operation and can be installed in any location designated by the authority having jurisdiction.



EP0

## **Key Features**

- Aesthetically pleasing design
- Easy to install using CAT5e cable
- Intuitive Operation

Use Cel-Fi WAVE PRO mobile app for seamless integration and configuration of the Cel-Fi QUATRA RED product line. App Store



### **Network Unit Physical Specifications**



#### **Connections**

| Switch Type           | NC   |
|-----------------------|------|
| Output Connector Type | RJ45 |

Copyright @ 2020 by Nextivity, Inc, U.S. All rights reserved. The Nextivity and Cel-Fi logos are registered trademarks of Nextivity Inc. All other trademarks or registered trademarks listed belong to their respective owners. Designed by Nextivity in California. data\_quatra-red-epo\_eng\_20-0424