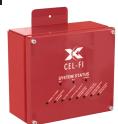

# QUATRA RED Remote Annunciator Panel

The Cel-Fi QUATRA RED Remote Annunciator Panel provides automatic supervisory signals for malfunctions of the ERRCS solution. Rated NEMA 4, it complies with Chapter 10 of NFPA 72 and section 9.6.13 of NFPA 1221. The PoE architecture allows for a quick installation and alarm configuration. The unit includes a FORM-C cable compatible with any fire alarm control panel (open or short circuits)

Remote Annunciator Panel

# **Network Unit Physical Specifications**

|              | WIDTH                             |      | LENGTH |                  | HEIGHT |        |
|--------------|-----------------------------------|------|--------|------------------|--------|--------|
| Dimensions   | 230 mm                            | 9 in | 230 mm | 9 in             | 115 mm | 4.5 in |
| Power        | PoE                               |      |        |                  |        |        |
| Connectivity | RJ45                              |      |        |                  |        |        |
|              | CEL-FI SYSTEM STATUS (front view) | °    | •      | MASTER  Om view) |        |        |